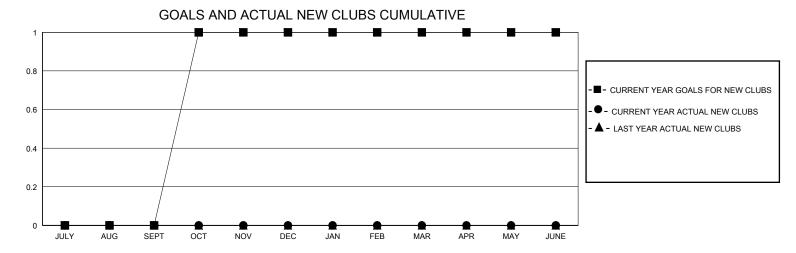

## District A 4

Results as of: 6/30/2024

| GMT:                  |               |           | GMT CA        |                       |                       |                         |                                                    |  |
|-----------------------|---------------|-----------|---------------|-----------------------|-----------------------|-------------------------|----------------------------------------------------|--|
|                       | Club          | s         |               | Members               |                       |                         |                                                    |  |
| RESULTS FOR 2023-2024 |               |           |               | RESULTS FOR 2023-2024 |                       |                         |                                                    |  |
| QUARTER               | NEW CLUB GOAL | NEW CLUBS | DROPPED CLUBS | QUARTER MEMB          | ER GROWTH NET<br>GOAL | MEMBER GROWTH<br>ACTUAL | DROPPED<br>MEMBERS ACTUAL<br>(including transfers) |  |
| JULY/AUG/SEPT         | 0             | 0         | 0             | JULY/AUG/SEPT         | 30                    | 25                      | 28                                                 |  |
| OCT/NOV/DEC           | 1             | 0         | 0             | OCT/NOV/DEC           | 46                    | 44                      | 38                                                 |  |
| JAN/FEB/MAR           | 0             | 0         | 0             | JAN/FEB/MAR           | 50                    | 57                      | 30                                                 |  |
| APR/MAY/JUNE          | 0             | 0         | 1             | APR/MAY/JUNE          | 24                    | 81                      | 86                                                 |  |