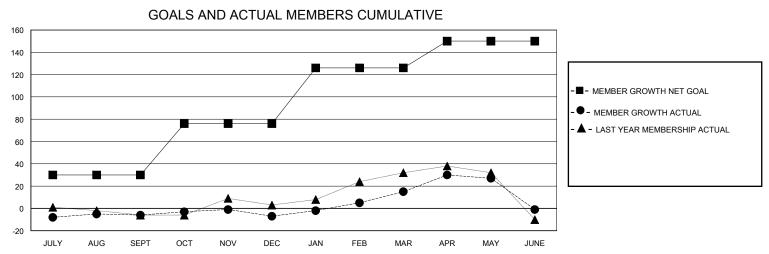

## District A 4

Results as of: 6/30/2024

| GMT:                  |               |           | GMT CA        |                       |                       |                         |                                                    |  |
|-----------------------|---------------|-----------|---------------|-----------------------|-----------------------|-------------------------|----------------------------------------------------|--|
|                       | Club          | s         |               | Members               |                       |                         |                                                    |  |
| RESULTS FOR 2023-2024 |               |           |               | RESULTS FOR 2023-2024 |                       |                         |                                                    |  |
| QUARTER               | NEW CLUB GOAL | NEW CLUBS | DROPPED CLUBS | QUARTER MEMB          | ER GROWTH NET<br>GOAL | MEMBER GROWTH<br>ACTUAL | DROPPED<br>MEMBERS ACTUAL<br>(including transfers) |  |
| JULY/AUG/SEPT         | 0             | 0         | 0             | JULY/AUG/SEPT         | 30                    | 25                      | 28                                                 |  |
| OCT/NOV/DEC           | 1             | 0         | 0             | OCT/NOV/DEC           | 46                    | 44                      | 38                                                 |  |
| JAN/FEB/MAR           | 0             | 0         | 0             | JAN/FEB/MAR           | 50                    | 57                      | 30                                                 |  |
| APR/MAY/JUNE          | 0             | 0         | 1             | APR/MAY/JUNE          | 24                    | 81                      | 86                                                 |  |